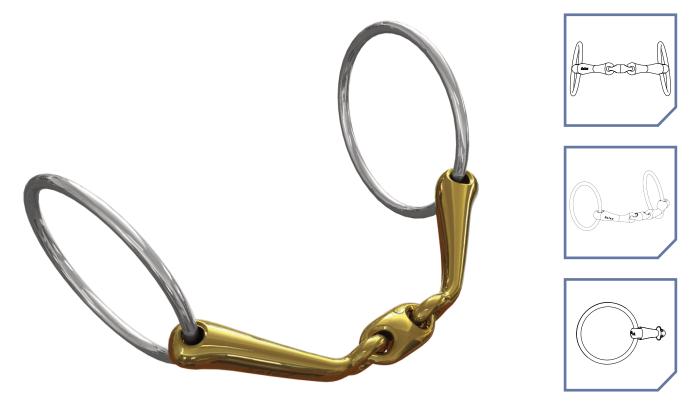

## Starter

Available in 14mm (9014-55 or 70) and 16mm (9008-70)

Make the first start the right start – establish the basics. The Starter is designed to promote acceptance and confidence in the contact.

It is a common misconception that mouthing should be encouraged, when in fact it is quiet, relaxed acceptance we are aiming for. A gentle bit that encourages the horse to stretch the top line forwards and down into a soft consistent contact.